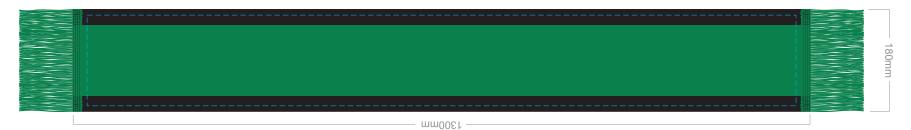

Standard Scarf & Tassel Colours

Blue Line = The SIGNIFICANT PRINT AREA (Keep all critical images & text within this box) Black Line = Maximum print area

Blue Line = The SIGNIFICANT PRINT AREA (Keep all critical images & text within this box) Black Line = Maximum print area

This template is a preset design and is fully custom. (*PMS colour and design*) The scarf can have up to four colours and up to two of theses colours can be used for the tassels. Both sides are branded. Detail advised to be wider than 3mm for a successful knit outcome.

mm00£1

Blue Line = The SIGNIFICANT PRINT AREA (Keep all critical images & text within this box) Black Line = Maximum print area

This template is a preset design and is fully custom. (*PMS colour and design*) The scarf can have up to four colours and up to two of theses colours can be used for the tassels. Both sides are branded. Detail advised to be wider than 3mm for a successful knit outcome.

Blue Line = The SIGNIFICANT PRINT AREA (Keep all critical images & text within this box) Black Line = Maximum print area

180mm

15% of Actual Size

Blue Line = The SIGNIFICANT PRINT AREA (Keep all critical images & text within this box) Black Line = Maximum print area