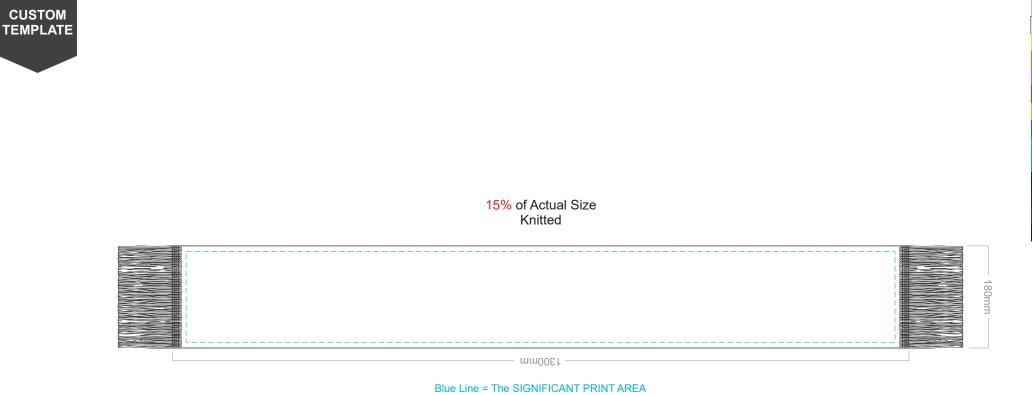

Standard Scarf & Tassel Colours

Blue Line = The SIGNIFICANT PRINT AREA (Keep all critical images & text within this box) Black Line = Maximum print area

Blue Line = The SIGNIFICANT PRINT AREA (Keep all critical images & text within this box) Black Line = Maximum print area

Blue Line = The SIGNIFICANT PRINT AREA (Keep all critical images & text within this box) Black Line = Maximum print area

180mm

15% of Actual Size

Blue Line = The SIGNIFICANT PRINT AREA (Keep all critical images & text within this box) Black Line = Maximum print area