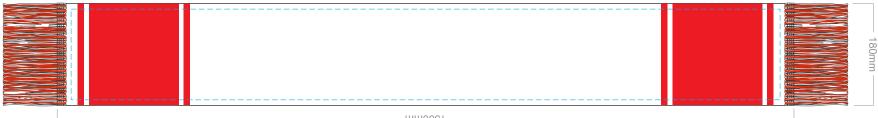

Blue Line = The SIGNIFICANT PRINT AREA (Keep all critical images & text within this box) Black Line = Maximum print area

This template is a preset design and is fully custom. (*PMS colour and design*) The scarf can have up to four colours and up to two of theses colours can be used for the tassels. Both sides are branded. Detail advised to be wider than 3mm for a successful knit outcome.