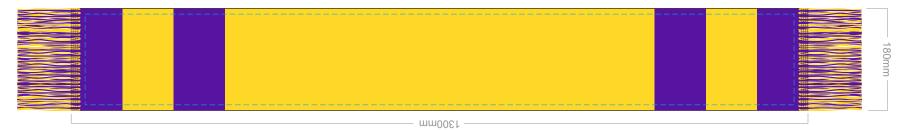

This template is a preset design and is fully custom. (*PMS colour and design*) The scarf can have up to four colours and up to two of theses colours can be used for the tassels. Both sides are branded. Detail advised to be wider than 3mm for a successful knit outcome.

mm00£1

Blue Line = The SIGNIFICANT PRINT AREA (Keep all critical images & text within this box) Black Line = Maximum print area

This template is a preset design and is fully custom. (*PMS colour and design*) The scarf can have up to four colours and up to two of theses colours can be used for the tassels. Both sides are branded. Detail advised to be wider than 3mm for a successful knit outcome.