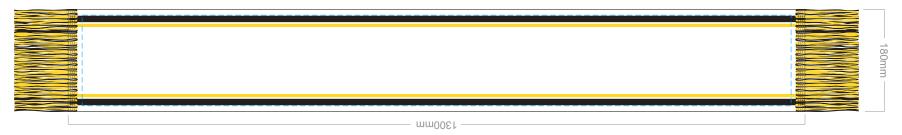

This template is a preset design and is fully custom. (*PMS colour and design*) The scarf can have up to four colours and up to two of theses colours can be used for the tassels. Both sides are branded. Detail advised to be wider than 3mm for a successful knit outcome.