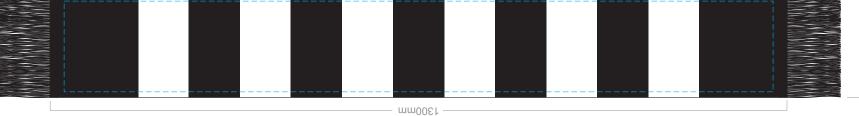

This template is a preset design and is fully custom. (*PMS colour and design*) The scarf can have up to four colours and up to two of theses colours can be used for the tassels. Both sides are branded. Detail advised to be wider than 3mm for a successful knit outcome.

mm00£1

Blue Line = The SIGNIFICANT PRINT AREA (Keep all critical images & text within this box) Black Line = Maximum print area

This template is a preset design and is fully custom. (*PMS colour and design*) The scarf can have up to four colours and up to two of theses colours can be used for the tassels. Both sides are branded. Detail advised to be wider than 3mm for a successful knit outcome.

Blue Line = The SIGNIFICANT PRINT AREA (Keep all critical images & text within this box) Black Line = Maximum print area

This template is a preset design and is fully custom. (*PMS colour and design*) The scarf can have up to four colours and up to two of theses colours can be used for the tassels. Both sides are branded. Detail advised to be wider than 3mm for a successful knit outcome.